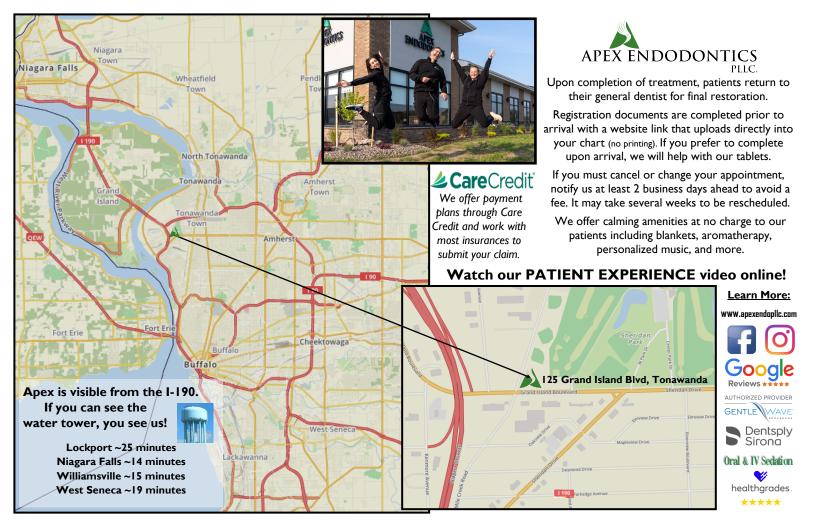

## APEX ENDODONTICS PLLC.

Patient Name:

Referred Date:

Dr. Shawn Jordan Dr. Cynthia Czaperacker Dr. Mariel Webber

125 Grand Island Blvd Tonawanda, NY 14150

(See reverse for map)

Phone: 716-695-ENDO (3636)

Fax: 716-264-4160